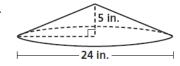

## 9.2 Find the surface area of the following prisms/cylinders

6.

8.

9.

**9.3** Find the surface area of the following cones

10.

11.

12.