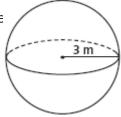

Find the surface area of the pyramids

Find the surface area of this sphere

Find the surface area of a sphere with a circumference of 24.