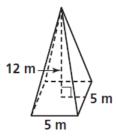

Find the surface area of the pyramids

Find the surface area of this sphere

Find the surface area of a sphere with a circumference of 24.