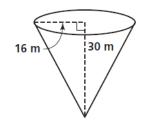

## 9.2 Find the surface area of the following prisms/cylinders

6.

8.

9.

**9.3** Find the surface area of the following cones

10.

11.

12.