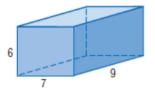

## 9.2 Find the surface area of the following prisms/cylinders

6.

8.

9.

**9.3** Find the surface area of the following cones

10.

11.

12.