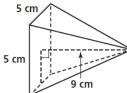

## 9.2 Find the surface area of the following prisms/cylinders

6.

8.

9.

**9.3** Find the surface area of the following cones

10.

11.

12.