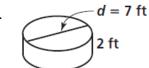

## 9.2 Find the surface area of the following prisms/cylinders

6.

8.

9.

**9.3** Find the surface area of the following cones

10.

11.

12.