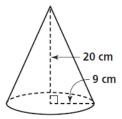

## 9.2 Find the surface area of the following prisms/cylinders

6.

8.

9.

**9.3** Find the surface area of the following cones

10.

11.

12.