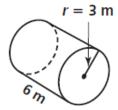

## 9.2 Find the surface area of the following prisms/cylinders

6.

8.

9.

**9.3** Find the surface area of the following cones

10.

11.

12.