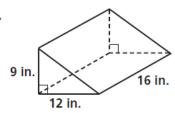

## 9.2 Find the surface area of the following prisms/cylinders

6.

8.

9.

**9.3** Find the surface area of the following cones

10.

11.

12.